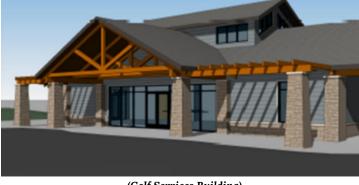

Our heated outdoor pool is the place to be during the summer months with the new "Edge Bar" opened in 2021. The Eels Swim Team also provides a great swim experience for all families.

Recently approved is a \$7.1 million dollar capital improvement project that will update almost the entire clubhouse and build a brand new golf services building. Construction of a new cart storage building, bag room, golf simulators, a new pro shop, a new starter shack will wrap up in 2023 to enhance the look and feel of the clubhouse.

#### WE LOOK FORWARD TO SEEING YOU AT EDGEWOOD COUNTRY CLUB SOON!

(Golf Services Building)