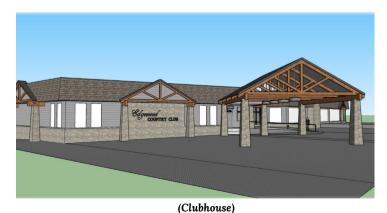

Our heated outdoor pool is the place to be during the summer months with the new "Edge Bar" opened in 2021. The Eels Swim Team also provides a great swim experience for all families.

Recently approved is a \$7.1 million dollar capital improvement project that will update almost the entire clubhouse and build a brand new golf services building. Construction of a new cart storage building, bag room, golf simulators, a new pro shop, a new starter shack will wrap up in 2023 to enhance the look and feel of the clubhouse.