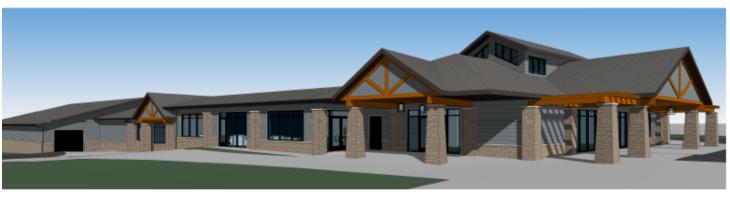

Our heated outdoor pool is the place to be during the summer months with the new "Edge Bar" opened in 2021. The Eels Swim Team also provides a great swim experience for all families.

Recently approved is a \$7.1 million dollar capital improvement project that will update almost the entire clubhouse and build a brand new golf services building. Construction of a new cart storage building, bag room, golf simulators, a new pro shop, a new starter shack will wrap up in 2023 to enhance the look and feel of the clubhouse.

#### WE LOOK FORWARD TO SEEING YOU AT EDGEWOOD COUNTRY CLUB SOON!

(Golf Services Building)