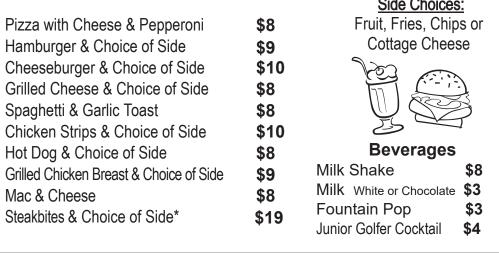

N BACON, CHEDDAR CHEESE, AND CHOICE OF TOAST.

#### **EGGS BENEDICTS**

TWO POACHED EGGS SERVED ON TOASTED ENGLISH MUFFINS WITH CANADIAN BACON AND HOLLANDAISE SAUCE. 17

### **ALA CARTE**

| POTATOES | HASH BROWNS                                              | G |
|----------|----------------------------------------------------------|---|
| MEATS    | APPLE WOOD SMOKED BACON, SAUSAGE, HAM OR CANADIAN BACON. | 5 |
| TOASTED  | Your choice of deli breads, Bagel or English muffins.    | 3 |
| OATMEAL  | MADE TO ORDER AND SERVED WITH BROWN SUGAR.               | 6 |
| FRUIT    | SEASONAL FRESH FRUIT.                                    | 5 |
| BERRIES  | SEASONAL FRESH BERRIES.                                  | 9 |
| JUICE    | ORANGE, GRAPEFRUIT, CRANBERRY, APPLE OR TOMATO JUICE.    | 4 |





#### **Side Choices:**

Find your way to the hole!

## Tic-Tac-Toe



## **Word Search**

KQTXYSSEOIJTQWM

Clubs Eighteen Golfball **Golfcart** 

Holes **Nine Rounds** Off Course On The Greens

Outside **Under Par Water Trap** Wedge

2024

# Wine List

| Bubbly:                                        | SPLIT:      | BOTTLE: |
|------------------------------------------------|-------------|---------|
| LES ALLIES SPARKLING BRUT, FRANCE              | \$9         | \$36    |
| Ruggeri Prosecco, Italy                        | \$14        |         |
| Chandon Rose, California                       | \$15        |         |
| Louis Roederer, California                     |             | \$65    |
| Veuve Clicquot, Yellow Label, France           |             | \$120   |
|